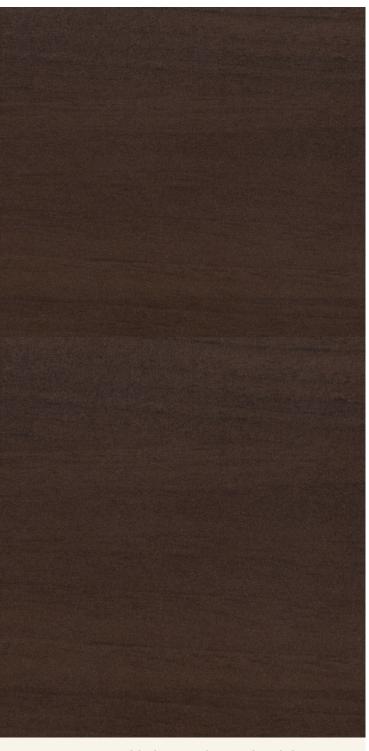

### Strataflex - Wood | Walnut

- Vertical Repeat: 1240mm
- Horizontal Repeat: Due to the nature of horizontal grain designs, the pattern will not match exactly from edge to edge. The use of reveals above & below adjacent runs of horizontal grain to minimise appearance differences is strongly encouraged.
- Grain Pattern: Straight Grain

## **Product Details**

Design: Wood
Colour Description: Walnut
Width: 122cm
Length: 50m

Sold By: By Linear Metre

Construction Type: Self-Adhesive Decorative Film

CLEANABILITY

CE COMPLIANT

IMO RATED

LIGHTFASTNESS