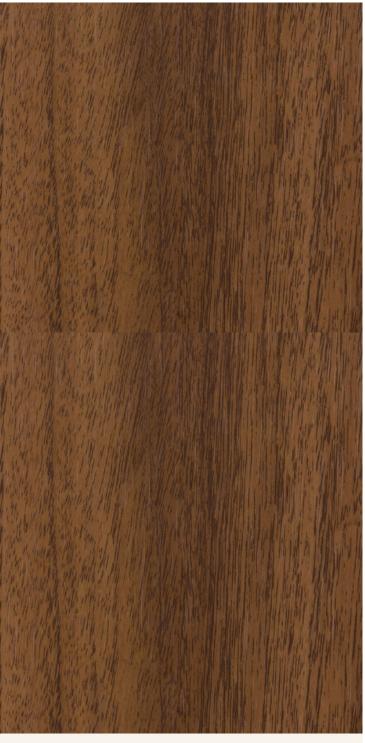

## **TECHNICAL DATA SHEET**

Strataflex - Wood | Walnut

• Vertical Repeat: 1240mm • Horizontal Repeat: 336mm Grain Pattern: Cross Grain

- All Strataflex products contain antimicrobial properties. - This product is a Self-Adhesive Decorative Film. - To view our IMO Certificate, please contact marine@muraspec.com

## **Product Details**

Design: Wood Colour Description: Walnut Width: 122cm Length: 50m

Sold By: By Linear Metre

Construction Type: Self-Adhesive Decorative Film

**CLEANABILITY** 

CE COMPLIANT

LIGHTFASTNESS