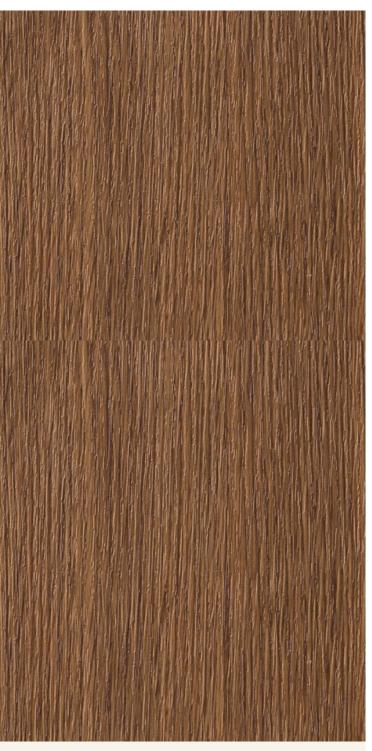

## **TECHNICAL DATA SHEET**

Strataflex - Wood | Oak

Vertical Repeat: 930mm
 Horizontal Repeat: 325mm
 Grain Pattern: Straight Grain

- All Strataflex products contain antimicrobial properties. - This product is a Self-Adhesive Decorative Film. - To view our IMO Certificate, please contact <a href="mailto:marine@muraspec.com">marine@muraspec.com</a>

## **Product Details**

Design: Wood
Colour Description: Oak
Width: 122cm
Length: 50m

Sold By: By Linear Metre

Construction Type: Self-Adhesive Decorative Film

CLEANABILITY

CE COMPLIANT

IMO RATED

LIGHTFASTNESS