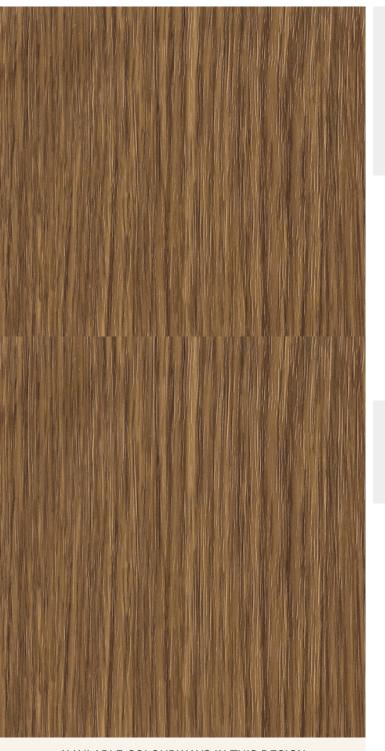

## **TECHNICAL DATA SHEET**

Strataflex - Wood | Oak

- Vertical Repeat: 1240mm
- Horizontal Repeat: 421mm
- Grain Pattern: Straight /Cross Grain

- All Strataflex products contain antimicrobial properties. - This product is a Self-Adhesive Decorative Film. - To view our IMO Certificate, please contact <u>marine@muraspec.com</u>

aspec

Design: Colour Description: Width: Length: Sold By: Construction Type: Wood Oak 122cm 50m By Linear Metre Self-Adhesive Decorative Film

LIGHTFASTNESS

CLEANABILITY

CE COMPLIANT

E

Very good. (6 out of 8 to BSEN20105)