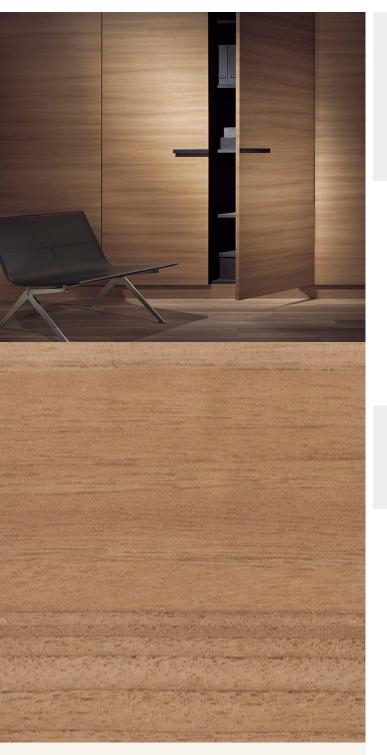

Strataflex - Wood | Walnut

- Vertical Repeat: 1240mm
- Horizontal Repeat: Due to the nature of horizontal grain designs, the pattern will not match exactly from edge to edge. The use of reveals above & below adjacent runs of horizontal grain to minimise appearance differences is strongly encouraged.
- Grain Pattern: Straight Grain

## Product Details

Design: Colour Description: Width: Length: Sold By: Construction Type:

CLEANABILITY

CE COMPLIANT

E

Wood Walnut 122cm 50m By Linear Metre Self-Adhesive Decorative Film

IMO RATED

BV2690