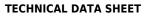

Strataflex - Wood | Walnut

- Vertical Repeat: 1240mm
- Horizontal Repeat: Due to the nature of horizontal grain designs, the pattern will not match exactly from edge to edge. The use of reveals above & below adjacent runs of horizontal grain to minimise appearance differences is strongly encouraged.
- Grain Pattern: Straight Grain

## Product Details

Design: Colour Description: Width: Length: Sold By: Construction Type:

CLEANABILITY

CE COMPLIANT

E

Wood Walnut 122cm 50m By Linear Metre Self-Adhesive Decorative Film

IMO RATED

BV2690