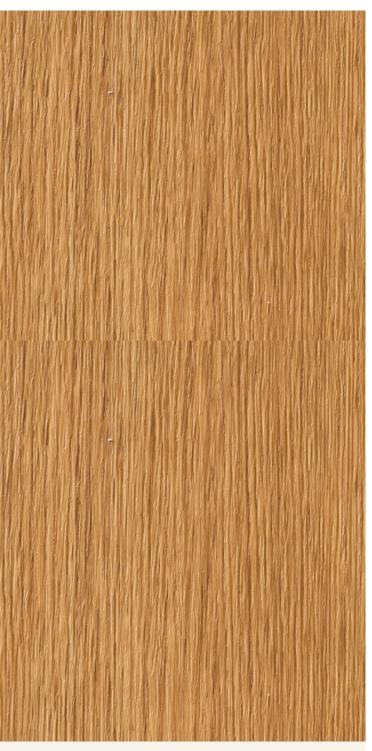

## **TECHNICAL DATA SHEET**

Strataflex - Wood | Oak

• Vertical Repeat: 930mm • Horizontal Repeat: 325mm Grain Pattern: Straight /Cross Grain

- All Strataflex products contain antimicrobial properties. - This product is a Self-Adhesive Decorative Film. - To view our IMO Certificate, please

## **Product Details**

Design: Wood Colour Description: Oak Width: 122cm Length: 50m

Sold By: By Linear Metre

Construction Type: Self-Adhesive Decorative Film

**CLEANABILITY** 

CE COMPLIANT

IMO RATED LIGHTFASTNESS