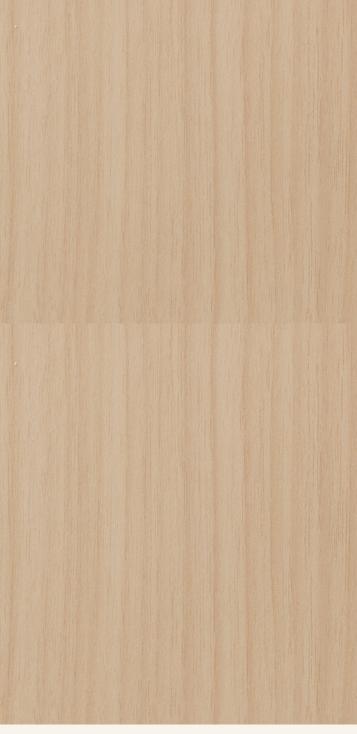

## **TECHNICAL DATA SHEET**

Strataflex - Wood | Walnut

Vertical Repeat: 1240mm
 Horizontal Repeat: 600mm
 Grain Pattern: Straight Grain

- All Strataflex products contain antimicrobial properties. - This product is a Self-Adhesive Decorative Film. - To view our IMO Certificate, please contact <a href="mailto:marine@muraspec.com">marine@muraspec.com</a>

## **Product Details**

Design: Wood
Colour Description: Walnut
Width: 122cm
Length: 50m

Sold By: By Linear Metre

Construction Type: Self-Adhesive Decorative Film

CLEANABILITY

CE COMPLIANT

IMO RATED

LIGHTFASTNESS