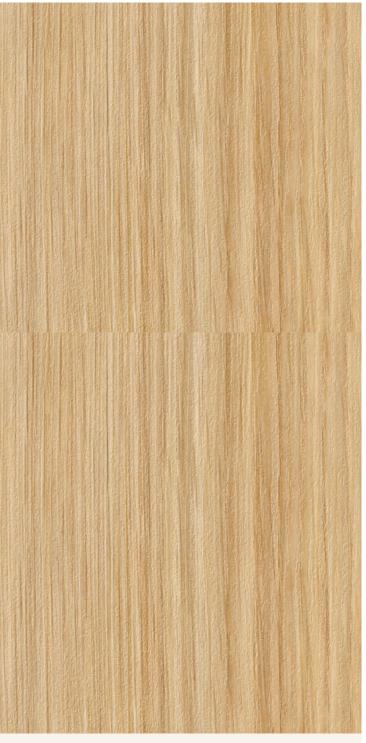

## **TECHNICAL DATA SHEET**

Strataflex - Wood | Oak

Vertical Repeat: 1250mm
 Horizontal Repeat: 700mm
 Grain Pattern: Straight /Cross Grain

- All Strataflex products contain antimicrobial properties. - This product is a Self-Adhesive Decorative Film. - To view our IMO Certificate, please contact <a href="mailto:marine@muraspec.com">marine@muraspec.com</a>

## **Product Details**

Design: Wood
Colour Description: Oak
Width: 122cm
Length: 50m

Sold By: By Linear Metre

Construction Type: Self-Adhesive Decorative Film

CLEANABILITY

CE COMPLIANT

IMO RATED

LIGHTFASTNESS