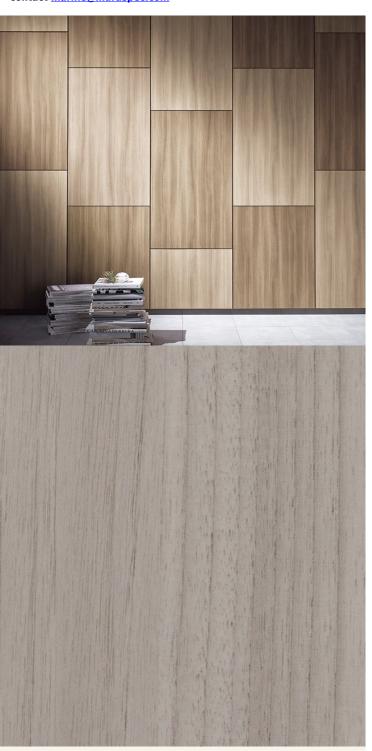

## **TECHNICAL DATA SHEET**

Strataflex - Wood | Walnut

Vertical Repeat: 1240mm
 Horizontal Repeat: 620mm
 Grain Pattern: Straight Grain

- All Strataflex products contain antimicrobial properties. - This product is a Self-Adhesive Decorative Film. - To view our IMO Certificate, please contact <a href="mailto:marine@muraspec.com">marine@muraspec.com</a>

## **Product Details**

Design: Wood
Colour Description: Walnut
Width: 122cm
Length: 50m

Sold By: By Linear Metre

Construction Type: Self-Adhesive Decorative Film

CLEANABILITY

CE COMPLIANT

IMO RATED

LIGHTFASTNESS

## Hanging Information

Pattern Repeat: Half Drop

Recommended Adhesive: This product is a Self-Adhesive

Decorative Film.