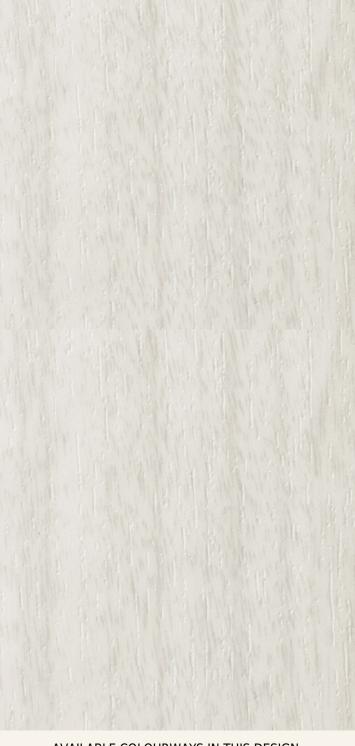

## **TECHNICAL DATA SHEET**

Strataflex - Wood | Walnut

Vertical Repeat: 930mm
Horizontal Repeat: 380mm
Grain Pattern: Straight / Cross Grain

- All Strataflex products contain antimicrobial properties. - This product is a Self-Adhesive Decorative Film. - To view our IMO Certificate, please

contact marine@muraspec.com

**Product Details** 

Design: Wood
Colour Description: Walnut
Width: 122cm
Length: 50m

Sold By: By Linear Metre

Construction Type: Self-Adhesive Decorative Film

CLEANABILITY

CE COMPLIANT

IMO RATED LIGHTFASTNESS

Very good. (6 out of 8 to BSEN20105)

VOC RATED

Washable

Hanging Information

Pattern Repeat: Half Drop

Recommended Adhesive: This product is a Self-Adhesive

Decorative Film.