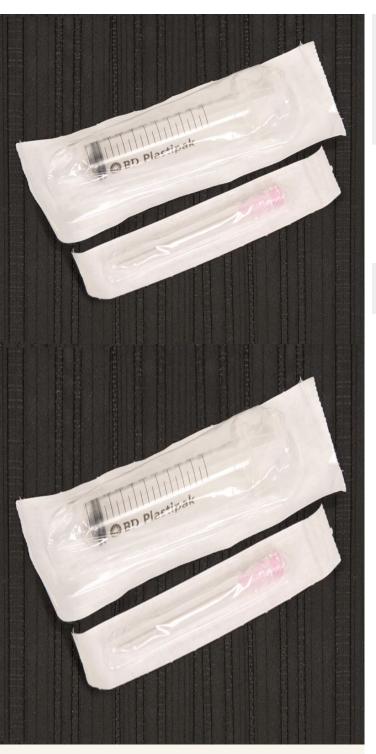

**TECHNICAL DATA SHEET** 

**Syringe** 

Used in the application of adhesive into blisters or dry areas, the syringe comes supplied with a needle. For further information please contact customer services on 03705 117 118.