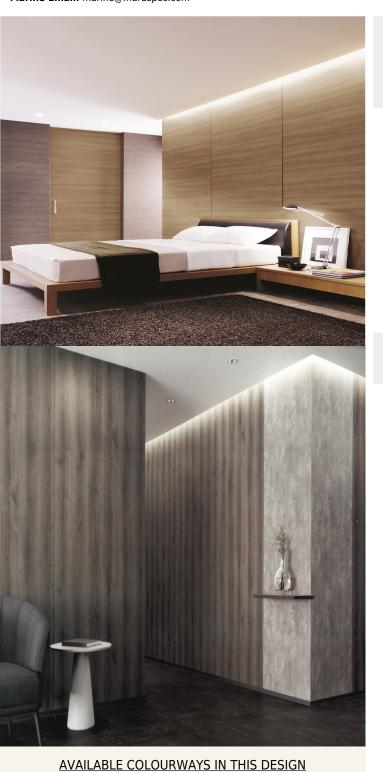

## **Product Details**

Design: Marine SKU: Strataflex

CE COMPLIANT

IMO RATED

IMO RATED

LIGHTFASTNESS

8517

Excellent. (7 out of 8 to BSEN20105)

VOC RATED

Hanging Information

To view the full range of colourways available in this design, please search 'Marine' using the search function tool on the Muraspec website.

> If you require further information about any Muraspec product or service please search our website www.muraspec.com, contact us at customerservices@muraspec.com or call +44 (0)3705 117 118