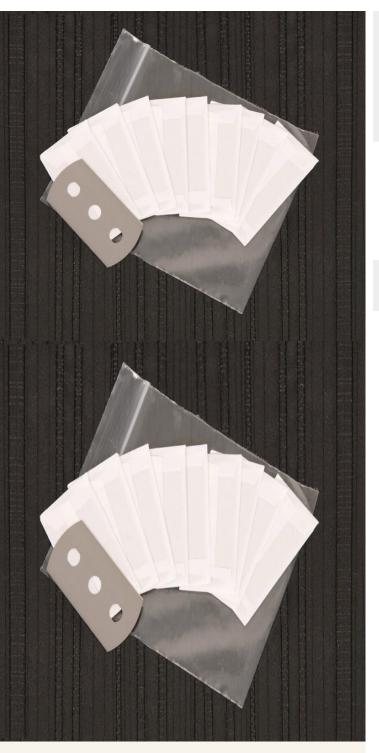

## **TECHNICAL DATA SHEET**

Joint Cutter

Recommended for overlap & trim joints on Fabric Backed wallcoverings. Each Joint Cutter comes supplied with 1 pack of 10 blades. For further information please contact customer services on 03705 117 118.

## Product Details Design: SKU: Length: Construction Type:

Joint Cutter SPAREBLADES10P 0 m Tools & Adhesives

CE COMPLIANT

CE