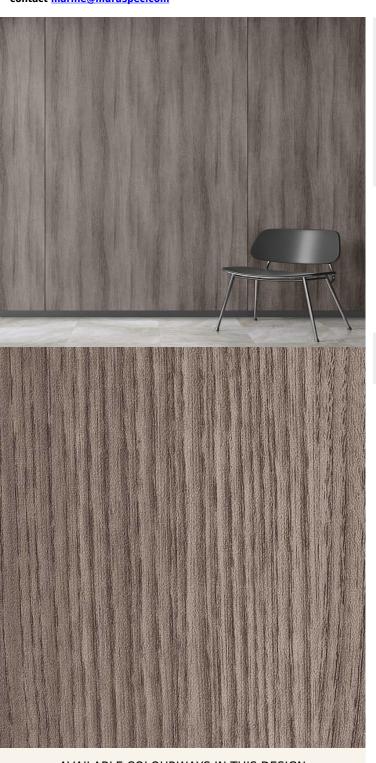

## **TECHNICAL DATA SHEET**

Super Strataflex - Wood | Ash

Vertical Repeat: 1250mm
 Horizontal Repeat: 600mm
 Grain Pattern: Straight / Cross Grain

Half Drop: 1/2 StepSuitable for exterior use

- All Strataflex products contain antimicrobial properties. - This product is a Self-Adhesive Decorative Film. - To view our IMO Certificate, please contact <a href="mailto:marine@muraspec.com">marine@muraspec.com</a>

**Product Details** 

Design: SUPER STRATAFLEX SKU: e53ae52b2bf0

Colour Description: Ash
Width: 122cm
Length: 50m

Construction Type: Self-Adhesive Decorative Film

CE COMPLIANT

IMO RATED

LIGHTFASTNESS

VOC RATED