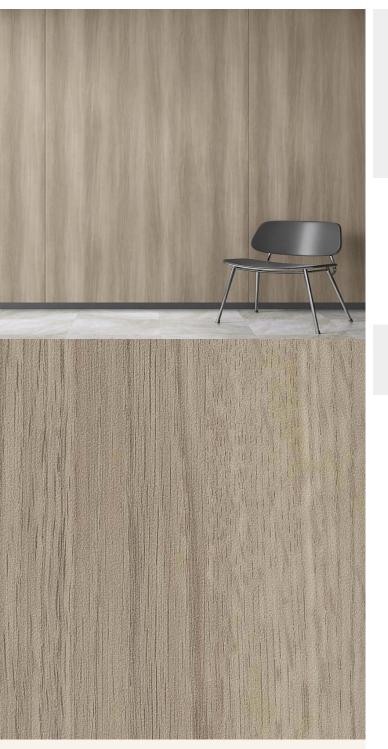

## **TECHNICAL DATA SHEET**

Super Strataflex - Wood | Oak

- Vertical Repeat: 1250mm
- Horizontal Repeat: 940mm
- Grain Pattern: Straight Grain ٠
- Suitable for exterior use

- All Strataflex products contain antimicrobial properties. - This product is a Self-Adhesive Decorative Film. - To view our IMO Certificate, please contact marine@muraspec.com

## **Product Details**

Design: SKU: Colour Description: Width: Length: Construction Type:

SUPER STRATAFLEX 0dd9210d01f1 Oak 122cm 50m Self-Adhesive Decorative Film

( (

IMO RATED

BV2690

VOC RATED

Excellent. (7 out of 8