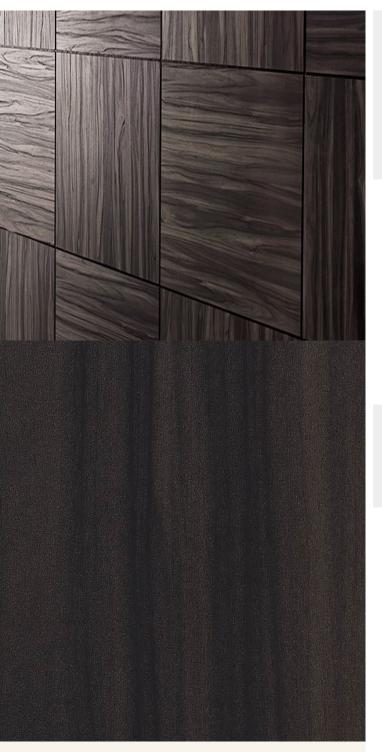

## **TECHNICAL DATA SHEET**

Strataflex - Premium Wood | Rosewood

- Vertical Repeat: 950mm
- Horizontal Repeat: 573mm
- Grain Pattern: Cross Grain

- All Strataflex products contain antimicrobial properties. - This product is a Self-Adhesive Decorative Film. - To view our IMO Certificate, please contact marine@muraspec.com

Design: Colour Description: Width: Length: Sold By: Construction Type:

CLEANABILITY

CE COMPLIANT

Premium Wood Rosewood 122cm 50m By Linear Metre Self-Adhesive Decorative Film

IMO RATED

BV2690

Very good. (6 out of 8 to BSEN20105)