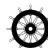

## **TECHNICAL DATA SHEET**

Strataflex - Premium Wood | Cherry

• Vertical Repeat: 950mm • Horizontal Repeat: 746mm Grain Pattern: Straight Grain

- All Strataflex products contain antimicrobial properties. - This product is a Self-Adhesive Decorative Film. - To view our IMO Certificate, please contact marine@muraspec.com

## **Product Details**

Design: Premium Wood

Colour Description: Cherry Width: 122cm Length: 50m

Sold By: By Linear Metre

Construction Type: Self-Adhesive Decorative Film

CLEANABILITY

CE COMPLIANT

IMO RATED LIGHTFASTNESS