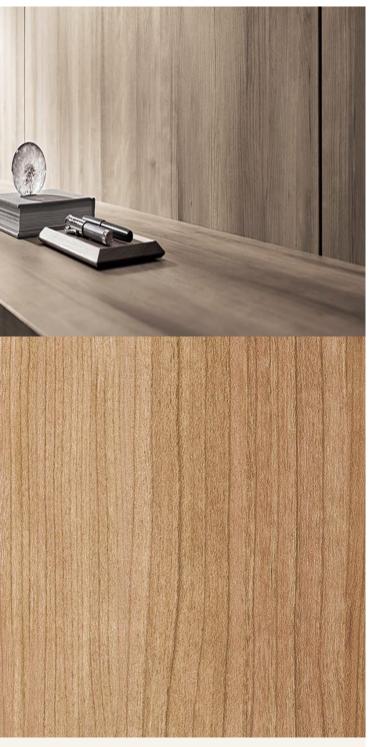

## **TECHNICAL DATA SHEET**

Strataflex - Premium Wood | Cherry

• Vertical Repeat: 950mm • Horizontal Repeat: 746mm Grain Pattern: Straight Grain

- All Strataflex products contain antimicrobial properties. - This product is a Self-Adhesive Decorative Film. - To view our IMO Certificate, please contact marine@muraspec.com

## **Product Details**

Design: Premium Wood

Colour Description: Cherry Width: 122cm Length: 50m

Sold By: By Linear Metre

Construction Type: Self-Adhesive Decorative Film

CLEANABILITY

CE COMPLIANT

IMO RATED LIGHTFASTNESS