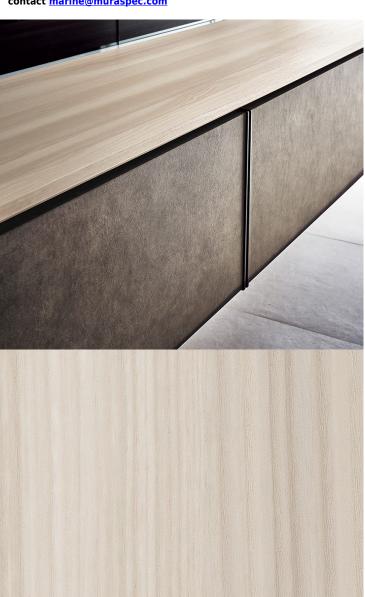

## **TECHNICAL DATA SHEET**

Strataflex - Premium Wood | Olive Ash

Vertical Repeat: 1116mm
 Horizontal Repeat: 1220mm
 Grain Pattern: Straight / Cross Grain

- All Strataflex products contain antimicrobial properties. - This product is a Self-Adhesive Decorative Film. - To view our IMO Certificate, please contact <a href="mailto:marine@muraspec.com">marine@muraspec.com</a>

## **Product Details**

Design: Premium Wood
Colour Description: Olive Ash
Width: 122cm
Length: 50m

Sold By: By Linear Metre

Construction Type: Self-Adhesive Decorative Film

CLEANABILITY

IMO RATED

LIGHTFASTNESS