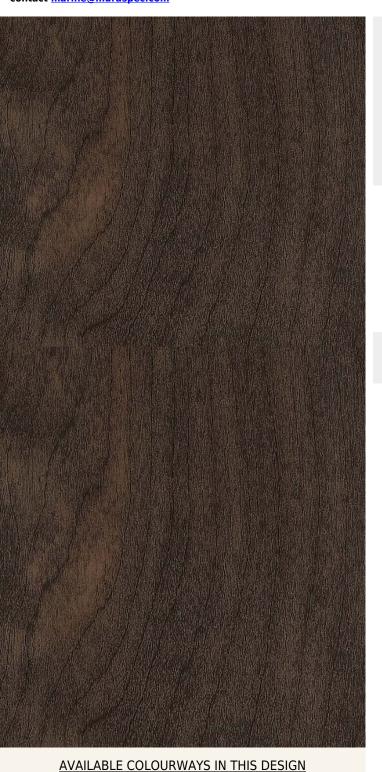

## **TECHNICAL DATA SHEET**

Strataflex - Super Gloss Coat | Birch

Vertical Repeat: 1250mm
Horizontal Repeat: 820mm
Half Drop: 1/2 Step

- All Strataflex products contain antimicrobial properties. - This product is a Self-Adhesive Decorative Film. - To view our IMO Certificate, please contact <a href="mailto:marine@muraspec.com">marine@muraspec.com</a>

**Product Details** 

Design: SUPER GLOSS COAT SKU: a7345b96d991

Colour Description: Birch
Width: 122cm
Length: 50m

Construction Type: Self-Adhesive Decorative Film

CE COMPLIANT

IMO RATED

LIGHTFASTNESS

**VOC RATED** 