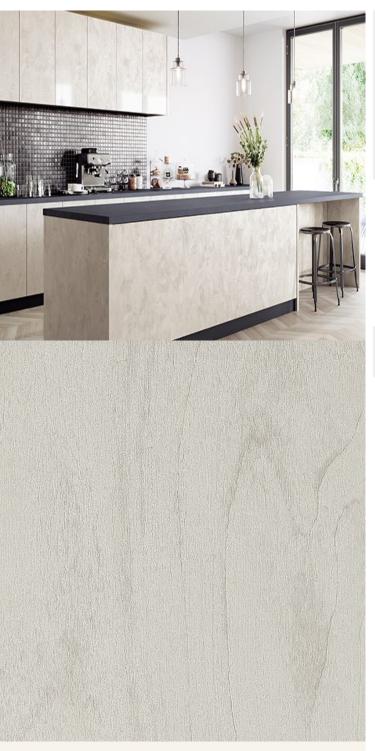

## **TECHNICAL DATA SHEET**

Strataflex - Super Gloss Coat | Birch

Vertical Repeat: 1250mm
Horizontal Repeat: 820mm
Half Drop: 1/2 Step

- All Strataflex products contain antimicrobial properties. - This product is a Self-Adhesive Decorative Film. - To view our IMO Certificate, please contact <a href="mailto:marine@muraspec.com">marine@muraspec.com</a>

**Product Details** 

Design: SUPER GLOSS COAT SKU: c97fabde6a32

Colour Description: Birch
Width: 122cm
Length: 50m

Construction Type: Self-Adhesive Decorative Film

CE COMPLIANT

IMO RATED

BV2690

LIGHTFASTNESS