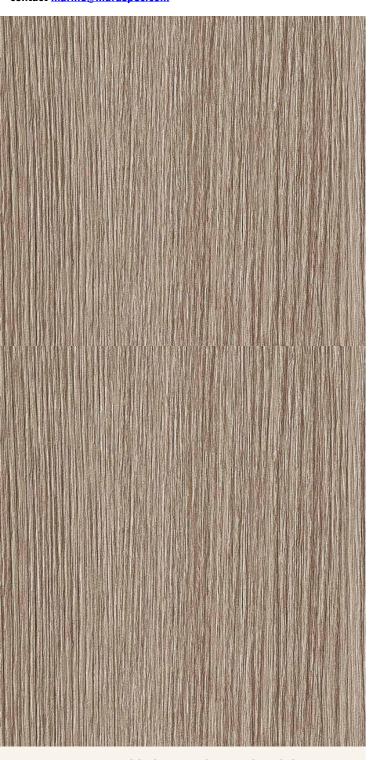

### Strataflex - Premium Wood | Ash

Extra Deep Embossed Product
 Vertical Repeat: 1100mm
 Horizontal Repeat: 600mm

• **Grain Pattern:** Straight / Cross Grain

- All Strataflex products contain antimicrobial properties. - This product is a Self-Adhesive Decorative Film. - To view our IMO Certificate, please contact <a href="mailto:marine@muraspec.com">marine@muraspec.com</a>

### **Product Details**

Design: Premium Wood

Colour Description: Ash
Width: 122cm
Length: 50m

Sold By: By Linear Metre

Construction Type: Self-Adhesive Decorative Film

CLEANABILITY CE COMPLIANT

IMO RATED

LIGHTFASTNESS