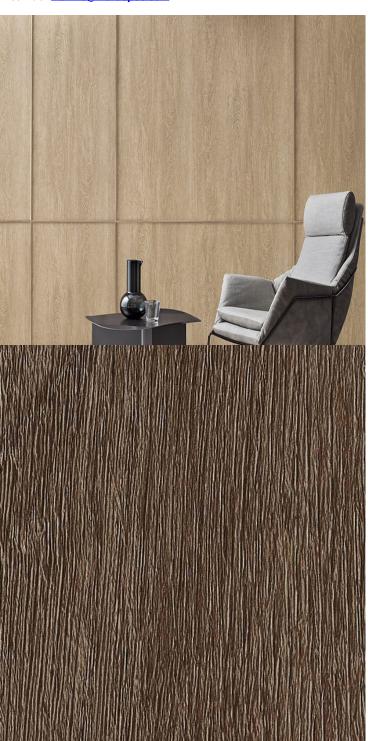

### Strataflex - Premium Wood | Textured Oak

• Extra Deep Embossed Product • Vertical Repeat: 1350mm Horizontal Repeat: 625mm Grain Pattern: Cross Grain

- All Strataflex products contain antimicrobial properties. - This product is a Self-Adhesive Decorative Film. - To view our IMO Certificate, please contact marine@muraspec.com

## **Product Details**

Design: Premium Wood

Colour Description: Oak Width: 122cm Length: 50m

Sold By: By Linear Metre

Construction Type: Self-Adhesive Decorative Film

**CLEANABILITY** 

CE COMPLIANT

IMO RATED