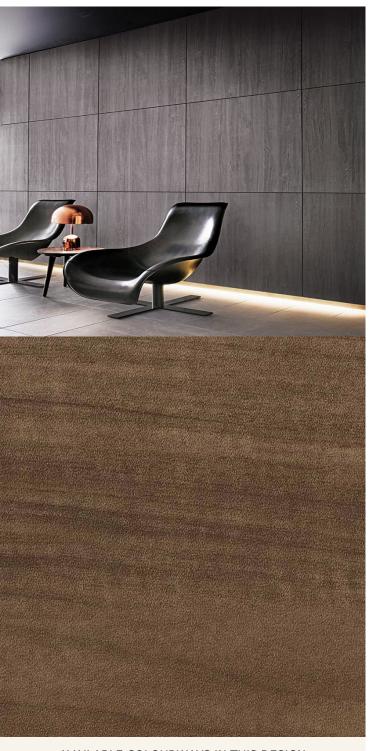

## **TECHNICAL DATA SHEET**

• Vertical Repeat: 1116mm Horizontal Repeat: 1220mm Grain Pattern: Straight / Cross Grain

- All Strataflex products contain antimicrobial properties. - This product is a Self-Adhesive Decorative Film. - To view our IMO Certificate, please contact marine@muraspec.com

## **Product Details**

Matt Wood Design: Walnut Colour Description: Width: 122cm Length: 50m

Sold By: By Linear Metre

Construction Type: Self-Adhesive Decorative Film

**CLEANABILITY** 

CE COMPLIANT

LIGHTFASTNESS

## Hanging Information

Pattern Repeat: Regular Hang

This product is a Self-Adhesive Recommended Adhesive:

Decorative Film.