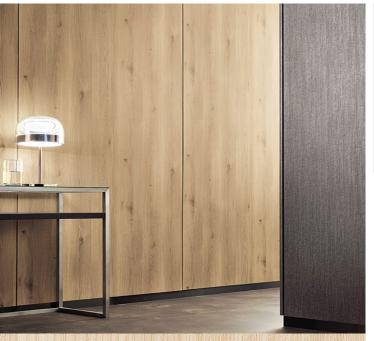

## Strataflex - Matt Wood | Mixwood

- Vertical Repeat: 1250mm
- Horizontal Repeat: 500mm
- Grain Pattern: Straight / Cross Grain

- All Strataflex products contain antimicrobial properties. - This product is a Self-Adhesive Decorative Film. - To view our IMO Certificate, please contact marine@muraspec.com

## **Product Details**

Design: Colour Description: Width: Length: Sold By: Construction Type: Matt Wood Mixwood 122cm 50m By Linear Metre Self-Adhesive Decorative Film

IMO RATED

BV2690

LIGHTFASTNESS

Very good. (6 out of 8 to BSEN20105)