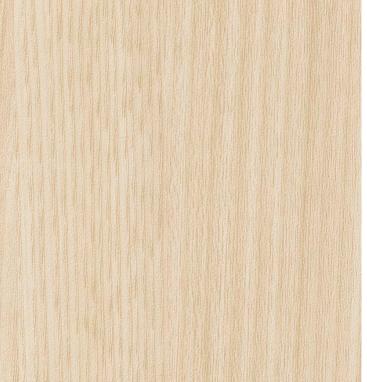

## Strataflex - Matt Wood | Mixwood

- Vertical Repeat: 1250mm
- Horizontal Repeat: 500mm
- Grain Pattern: Straight / Cross Grain

- All Strataflex products contain antimicrobial properties. - This product is a Self-Adhesive Decorative Film. - To view our IMO Certificate, please contact marine@muraspec.com

## **Product Details**

Design: Colour Description: Width: Length: Sold By: Construction Type: Matt Wood Mixwood 122cm 50m By Linear Metre Self-Adhesive Decorative Film

IMO RATED

BV2690

LIGHTFASTNESS

Very good. (6 out of 8 to BSEN20105)