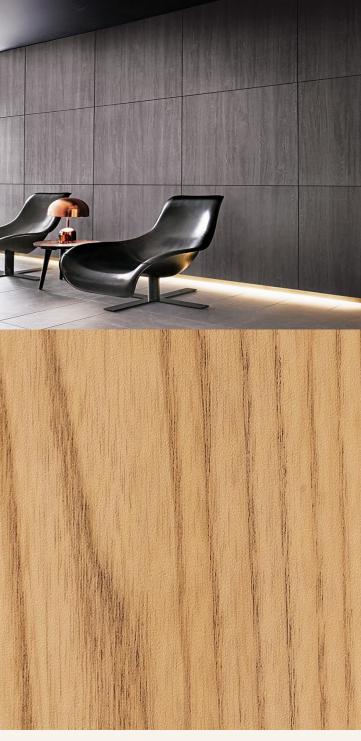

## **Product Details**

Matt Wood Design:

Colour Description: Ash Width: 122cm Length: 50m

Sold By: By Linear Metre

Construction Type: Self-Adhesive Decorative Film

**CLEANABILITY** 

CE COMPLIANT

IMO RATED

## **TECHNICAL DATA SHEET**

• Vertical Repeat: 1116mm Horizontal Repeat: 1220mm Grain Pattern: Straight / Cross Grain

- All Strataflex products contain antimicrobial properties. - This product is a Self-Adhesive Decorative Film. - To view our IMO Certificate, please contact marine@muraspec.com