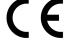

## **Product Details**

Matt Wood Design:

Colour Description: Ash Width: 122cm Length: 50m

Sold By: By Linear Metre

Construction Type: Self-Adhesive Decorative Film

**CLEANABILITY** 

CE COMPLIANT

IMO RATED

## **TECHNICAL DATA SHEET**

• Vertical Repeat: 1116mm Horizontal Repeat: 1220mm Grain Pattern: Straight / Cross Grain

- All Strataflex products contain antimicrobial properties. - This product is a Self-Adhesive Decorative Film. - To view our IMO Certificate, please contact marine@muraspec.com