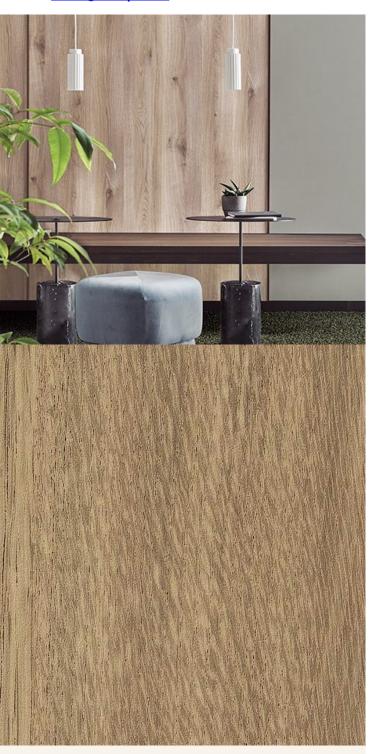

## **TECHNICAL DATA SHEET**

Strataflex - Matt Wood | Oak

Vertical Repeat: 1250mm
 Horizontal Repeat: 695mm
 Grain Pattern: Straight / Cross Grain

- All Strataflex products contain antimicrobial properties. - This product is a Self-Adhesive Decorative Film. - To view our IMO Certificate, please contact <a href="mailto:marine@muraspec.com">marine@muraspec.com</a>

## **Product Details**

Design: Matt Wood
Colour Description: Oak
Width: 122cm

Length: 50m
Sold By: By Linear Metre

Construction Type: Self-Adhesive Decorative Film

CLEANABILITY

CE COMPLIANT

IMO RATED

LIGHTFASTNESS