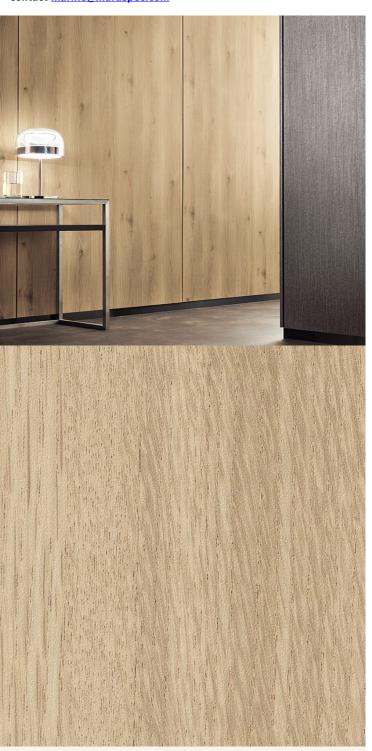

## **TECHNICAL DATA SHEET**

Strataflex - Matt Wood | Oak

• Vertical Repeat: 1250mm • Horizontal Repeat: 695mm Grain Pattern: Straight / Cross Grain

- All Strataflex products contain antimicrobial properties. - This product is a Self-Adhesive Decorative Film. - To view our IMO Certificate, please contact marine@muraspec.com

## **Product Details**

Design: Matt Wood Colour Description: Oak Width: 122cm Length: 50m

Sold By: By Linear Metre

Construction Type: Self-Adhesive Decorative Film

**CLEANABILITY** 

IMO RATED

LIGHTFASTNESS

to BSEN20105)