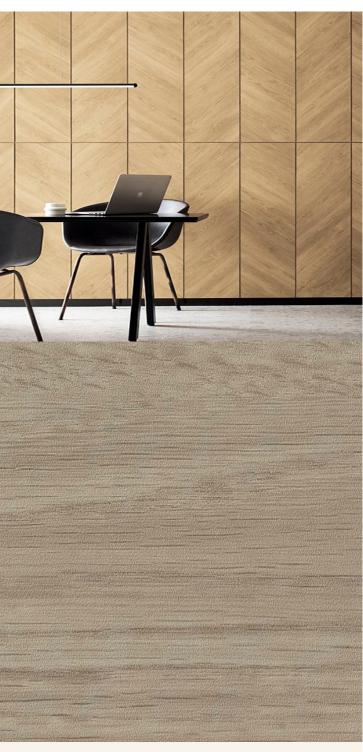

## **TECHNICAL DATA SHEET**

Strataflex - Matt Wood | Oak

• Vertical Repeat: 940mm • Grain Pattern: Straight Grain

- All Strataflex products contain antimicrobial properties. - This product is a Self-Adhesive Decorative Film. - To view our IMO Certificate, please contact marine@muraspec.com

## **Product Details**

Matt Wood Design:

Colour Description: Oak Width: 122cm Length: 50m

Sold By: By Linear Metre

Construction Type: Self-Adhesive Decorative Film

**CLEANABILITY** 

CE COMPLIANT

LIGHTFASTNESS