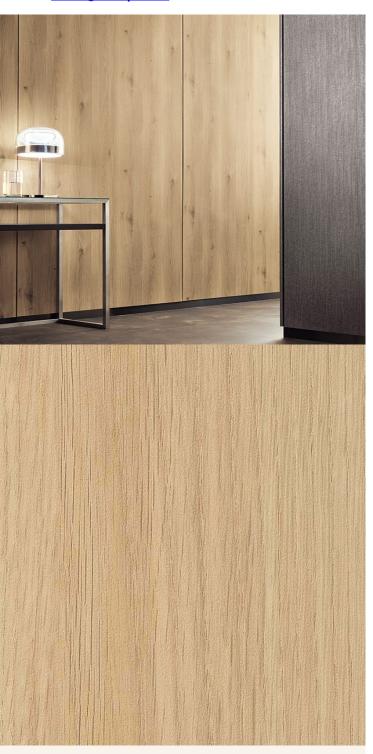

## **TECHNICAL DATA SHEET**

Strataflex - Matt Wood | Oak

Vertical Repeat: 1250mm
 Horizontal Repeat: 940mm
 Grain Pattern: Straight Grain

- All Strataflex products contain antimicrobial properties. - This product is a Self-Adhesive Decorative Film. - To view our IMO Certificate, please contact <a href="mailto:marine@muraspec.com">marine@muraspec.com</a>

## **Product Details**

Design: Matt Wood
Colour Description: Oak
Width: 122cm
Length: 50m

Sold By: By Linear Metre

Construction Type: Self-Adhesive Decorative Film

CLEANABILITY

CE COMPLIANT

LIGHTFASTNESS

to BSEN20105)

## Hanging Information

Pattern Repeat: Half Drop

Recommended Adhesive: This product is a Self-Adhesive

Decorative Film.