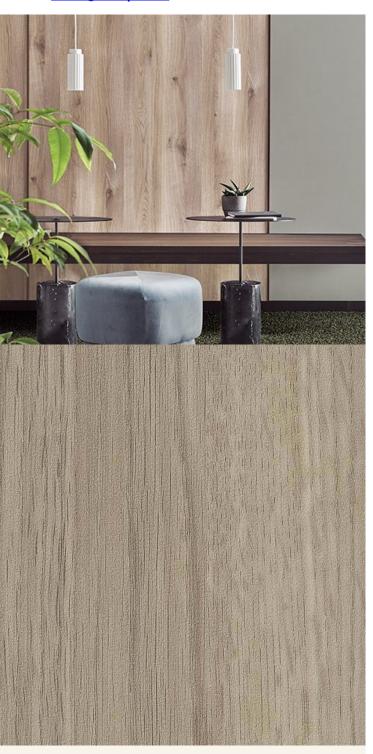

## **TECHNICAL DATA SHEET**

Strataflex - Matt Wood | Oak

Vertical Repeat: 1250mm
 Horizontal Repeat: 940mm
 Grain Pattern: Straight Grain

- All Strataflex products contain antimicrobial properties. - This product is a Self-Adhesive Decorative Film. - To view our IMO Certificate, please contact <a href="mailto:marine@muraspec.com">marine@muraspec.com</a>

## **Product Details**

Design: Matt Wood

Colour Description: Oak
Width: 122cm
Length: 50m

Sold By: By Linear Metre

Construction Type: Self-Adhesive Decorative Film

CLEANABILITY

CE COMPLIANT

IMO RATED