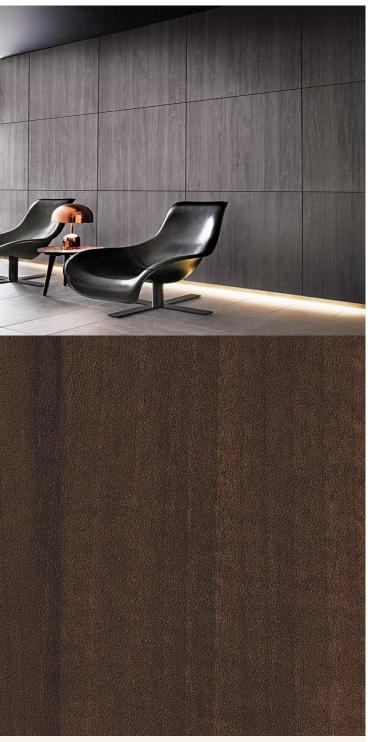

## AVAILABLE COLOURWAYS IN THIS DESIGN To view the full range of colourways available in this design, please search '<u>Matt Wood</u>' using the search function tool on the Muraspec

website.

Product Details

Design: Colour Description: Width: Length: Sold By: Construction Type:

CLEANABILITY

CE COMPLIANT

F

Matt Wood Walnut 122cm 50m By Linear Metre Self-Adhesive Decorative Film

IMO RATED

BV2690

LIGHTFASTNESS