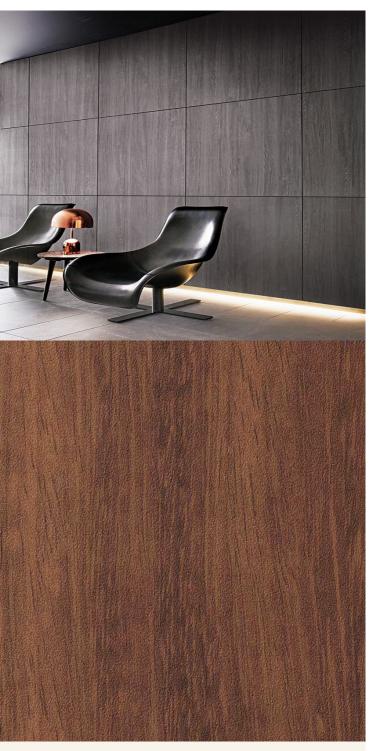

## **TECHNICAL DATA SHEET**

Strataflex - Matt Wood | Iroko

Vertical Repeat: 1240mm
 Horizontal Repeat: 625mm
 Grain Pattern: Straight Grain

- All Strataflex products contain antimicrobial properties. - This product is a Self-Adhesive Decorative Film. - To view our IMO Certificate, please contact <a href="mailto:marine@muraspec.com">marine@muraspec.com</a>

## **Product Details**

Design: Matt Wood
Colour Description: Iroko
Width: 122cm
Length: 50m

Sold By: By Linear Metre

CE COMPLIANT

Construction Type: Self-Adhesive Decorative Film

CLEANABILITY

IMO RATED

LIGHTFASTNESS