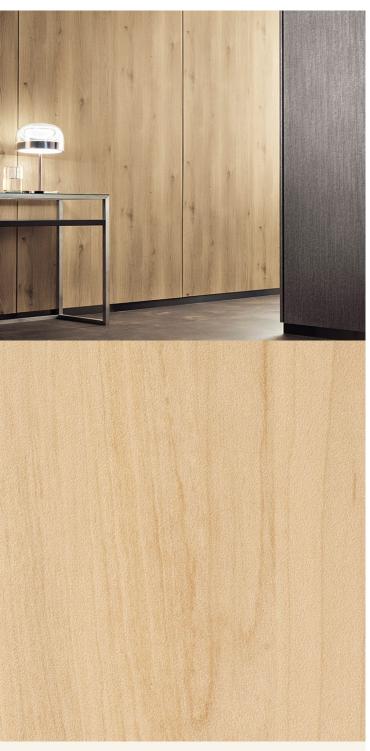

## **TECHNICAL DATA SHEET**

Strataflex - Matt Wood | Maple

Vertical Repeat: 1240mm
 Horizontal Repeat: 1040mm
 Grain Pattern: Straight / Cross Grain

- All Strataflex products contain antimicrobial properties. - This product is a Self-Adhesive Decorative Film. - To view our IMO Certificate, please contact <a href="mailto:marine@muraspec.com">marine@muraspec.com</a>

## **Product Details**

Design: Matt Wood
Colour Description: Maple
Width: 122cm
Length: 50m

Sold By: By Linear Metre

Construction Type: Self-Adhesive Decorative Film

CLEANABILITY

IMO RATED

Washable

BV2690

## Hanging Information

Pattern Repeat: Half Drop

Recommended Adhesive: This product is a Self-Adhesive

Decorative Film.