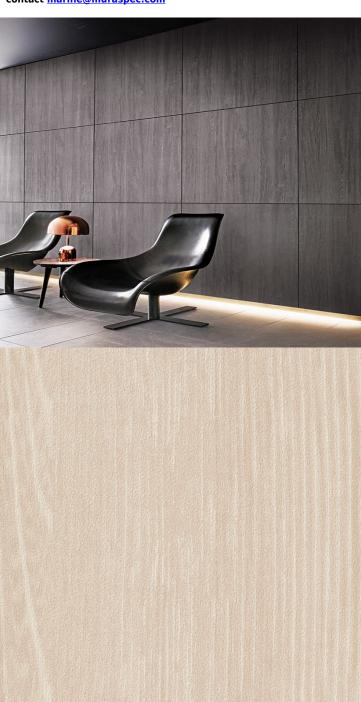

## **TECHNICAL DATA SHEET**

Strataflex - Matt Wood | Ash

Vertical Repeat: 1240mm
Horizontal Repeat: 918mm
Grain Pattern: Straight / Cross Grain

- All Strataflex products contain antimicrobial properties. - This product is a Self-Adhesive Decorative Film. - To view our IMO Certificate, please

## Product Details

Design: Matt Wood

Colour Description: Ash
Width: 122cm
Length: 50m

Sold By: By Linear Metre

Construction Type: Self-Adhesive Decorative Film

CLEANABILITY

CE COMPLIANT

LIGHTFASTNESS