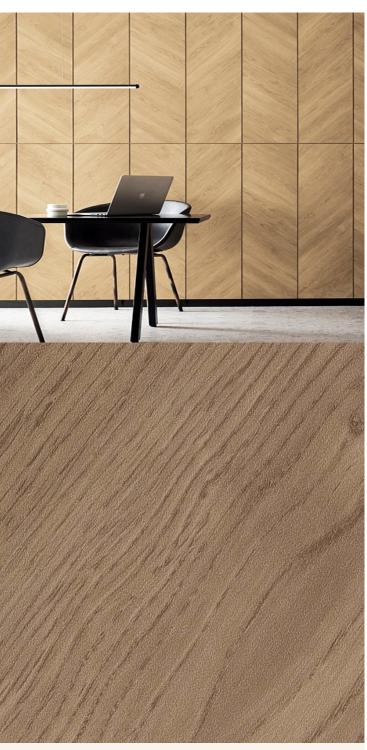

## **TECHNICAL DATA SHEET**

Strataflex - Matt Wood | Oak

Vertical Repeat: 1244mmGrain Pattern: Cross Grain

- All Strataflex products contain antimicrobial properties. - This product is a Self-Adhesive Decorative Film. - To view our IMO Certificate, please contact <a href="mailto:marine@muraspec.com">marine@muraspec.com</a>

## **Product Details**

Design: Matt Wood

Colour Description: Oak
Width: 122cm
Length: 50m

Sold By: By Linear Metre

Construction Type: Self-Adhesive Decorative Film

**CLEANABILITY** 

CE COMPLIANT

IMO RATED

## Hanging Information

Pattern Repeat: Random Match

Recommended Adhesive: This product is a Self-Adhesive

Decorative Film.

To view the full range of colourways available in this design, please search 'Matt Wood' using the search function tool on the Muraspec website.