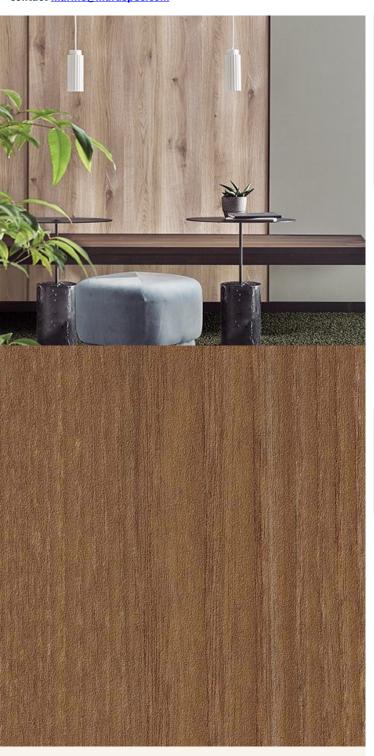

## **TECHNICAL DATA SHEET**

Strataflex - Matt Wood | Elm

Vertical Repeat: 1116mm
Horizontal Repeat: 610mm
Grain Pattern: Straight / Cross Grain

- All Strataflex products contain antimicrobial properties. - This product is a Self-Adhesive Decorative Film. - To view our IMO Certificate, please contact <a href="mailto:marine@muraspec.com">marine@muraspec.com</a>

## **Product Details**

Design: Matt Wood

Colour Description: Elm
Width: 122cm
Length: 50m

Sold By: By Linear Metre

Construction Type: Self-Adhesive Decorative Film

CLEANABILITY

IMO RATED

LIGHTFASTNESS