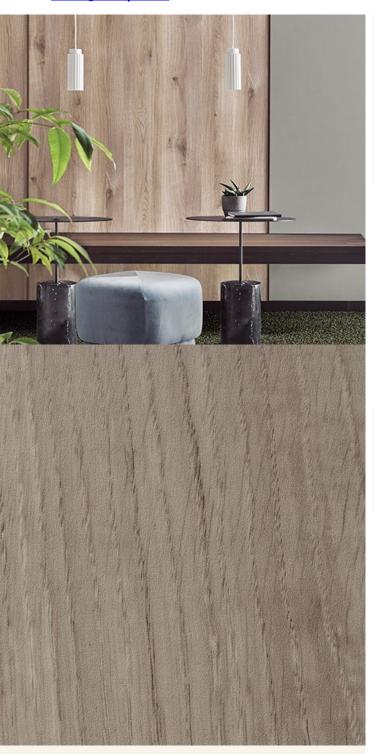

## **TECHNICAL DATA SHEET**

Strataflex - Matt Wood | Oak

Vertical Repeat: 950mm
 Horizontal Repeat: 675mm
 Grain Pattern: Cross Grain

- All Strataflex products contain antimicrobial properties. - This product is a Self-Adhesive Decorative Film. - To view our IMO Certificate, please contact <a href="mailto:marine@muraspec.com">marine@muraspec.com</a>

## **Product Details**

Design: Matt Wood

Colour Description: Oak
Width: 122cm
Length: 50m

Sold By: By Linear Metre

Construction Type: Self-Adhesive Decorative Film

CLEANABILITY

CE COMPLIANT

IMO RATED