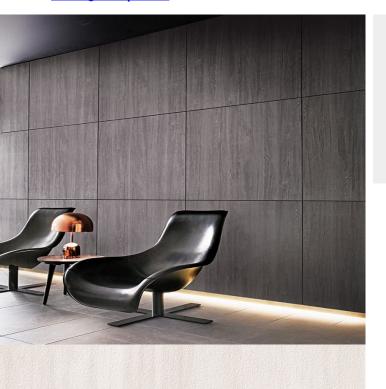

## **Product Details**

Design: Matt Wood
Colour Description: Walnut
Width: 122cm
Length: 50m

Sold By: By Linear Metre

Construction Type: Self-Adhesive Decorative Film

**CLEANABILITY** 

CE COMPLIANT

IMO RATED