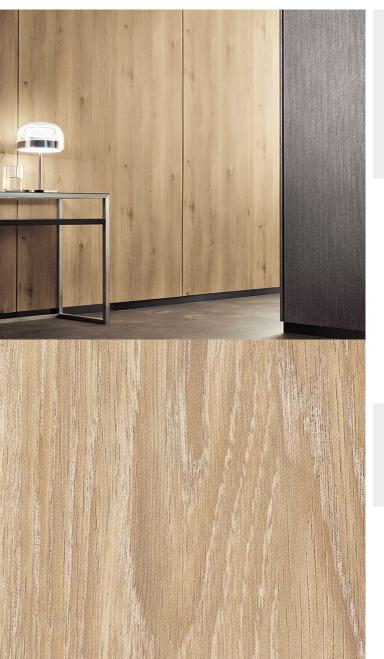

## **TECHNICAL DATA SHEET**

Strataflex - Matt Wood | Chalked Oak

- Vertical Repeat: 940mm
- Horizontal Repeat: 600mm
- Grain Pattern: Straight / Cross Grain

- All Strataflex products contain antimicrobial properties. - This product is a Self-Adhesive Decorative Film. - To view our IMO Certificate, please contact marine@muraspec.com

## **Product Details**

Design: Colour Description: Width: Length: Sold By: Construction Type: Matt Wood Chalked Oak 122cm 50m By Linear Metre Self-Adhesive Decorative Film

CLEANABILITY CE COMPLIANT

F

Very good. (6 out of 8 to BSEN20105)