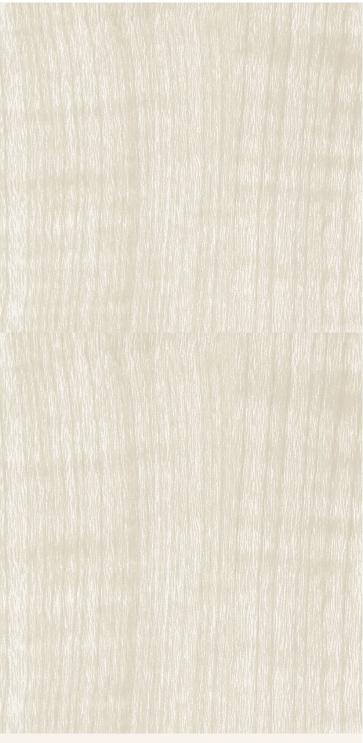

## **TECHNICAL DATA SHEET**

Strataflex - Premium Wood | Sycamore

Vertical Repeat: 950mm
 Horizontal Repeat: 610mm
 Grain Pattern: Straight Grain

- All Strataflex products contain antimicrobial properties. - This product is a Self-Adhesive Decorative Film. - To view our IMO Certificate, please contact <a href="mailto:marine@muraspec.com">marine@muraspec.com</a>

## **Product Details**

Design: Premium Wood
Colour Description: Sycamore
Width: 122cm
Length: 50m

Sold By: By Linear Metre

Construction Type: Self-Adhesive Decorative Film

CLEANABILITY

CE COMPLIANT

IMO RATED