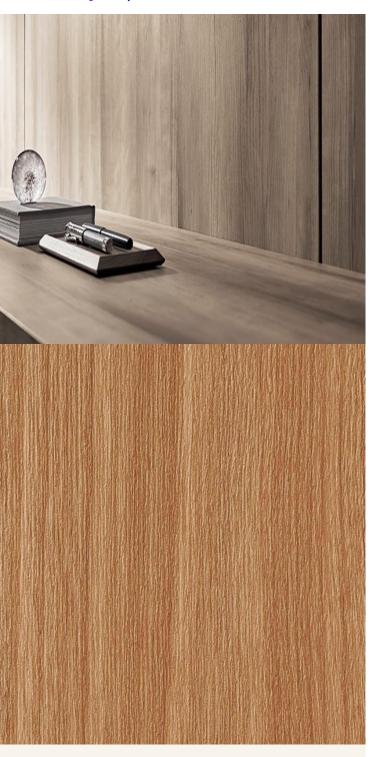

## **TECHNICAL DATA SHEET**

Strataflex - Premium Wood | Cherry

• Extra Deep Embossed Product • Vertical Repeat: 1250mm

• Horizontal Repeat: 600mm • Grain Pattern: Straight /Cross Grain

- All Strataflex products contain antimicrobial properties. - This product is a Self-Adhesive Decorative Film. - To view our IMO Certificate, please contact marine@muraspec.com

## **Product Details**

Design: Premium Wood

Colour Description: Cherry Width: 122cm Length: 50m

Sold By: By Linear Metre

Construction Type: Self-Adhesive Decorative Film

**CLEANABILITY** 

CE COMPLIANT

IMO RATED