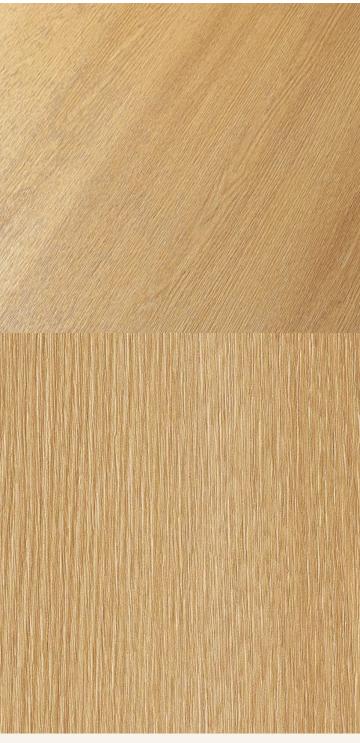

## **TECHNICAL DATA SHEET**

Strataflex - Premium Wood | Ash

Extra Deep Embossed ProductVertical Repeat: 1100mm

Horizontal Repeat: 600mm
 Grain Pattern: Straight / Cross Grain

- All Strataflex products contain antimicrobial properties. - This product is a Self-Adhesive Decorative Film. - To view our IMO Certificate, please

## **Product Details**

Design: Premium Wood

Colour Description: Ash
Width: 122cm
Length: 50m

Sold By: By Linear Metre

Construction Type: Self-Adhesive Decorative Film

CLEANABILITY

CE COMPLIANT

IMO RATED