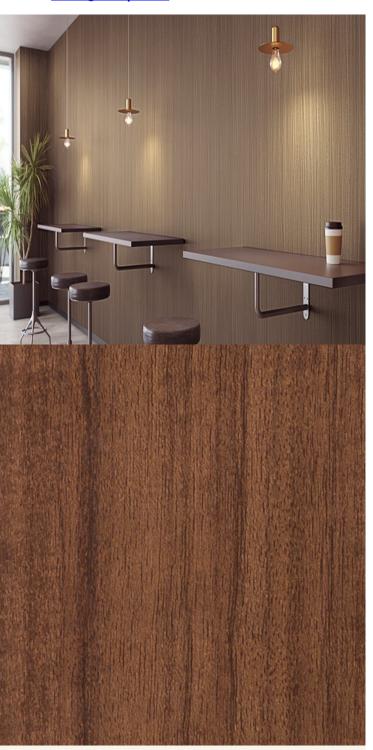

## **TECHNICAL DATA SHEET**

Strataflex - Premium Wood | Walnut

Vertical Repeat: 1240mm
Horizontal Repeat: 480mm
Grain Pattern: Straight Grain

- All Strataflex products contain antimicrobial properties. - This product is a Self-Adhesive Decorative Film. - To view our IMO Certificate, please contact <a href="mailto:marine@muraspec.com">marine@muraspec.com</a>

## Product Details

Design: Premium Wood

Colour Description: Walnut Width: 122cm Length: 50cm

Sold By: By Linear Metre

Construction Type: Self-Adhesive Decorative Film

CLEANABILITY

(6

CE COMPLIANT