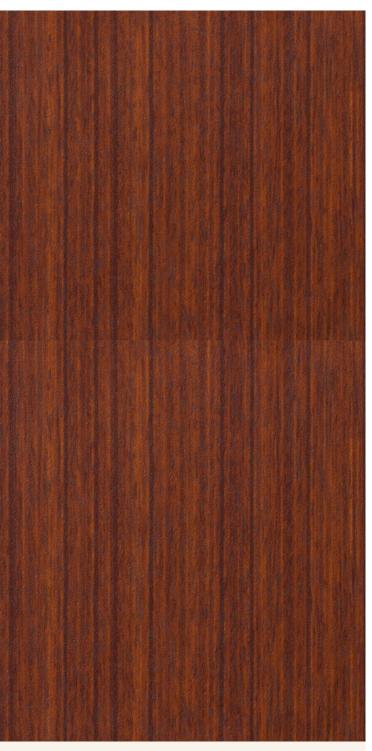

## **TECHNICAL DATA SHEET**

Strataflex - Premium Wood | Teak

Vertical Repeat: 748mm
 Horizontal Repeat: 610mm
 Grain Pattern: Straight Grain

- All Strataflex products contain antimicrobial properties. - This product is a Self-Adhesive Decorative Film. - To view our IMO Certificate, please contact <a href="mailto:marine@muraspec.com">marine@muraspec.com</a>

## **Product Details**

Design: Premium Wood

Colour Description: Teak
Width: 122cm
Length: 50m

Sold By: By Linear Metre

Construction Type: Self-Adhesive Decorative Film

CLEANABILITY

CE COMPLIANT

IMO RATED