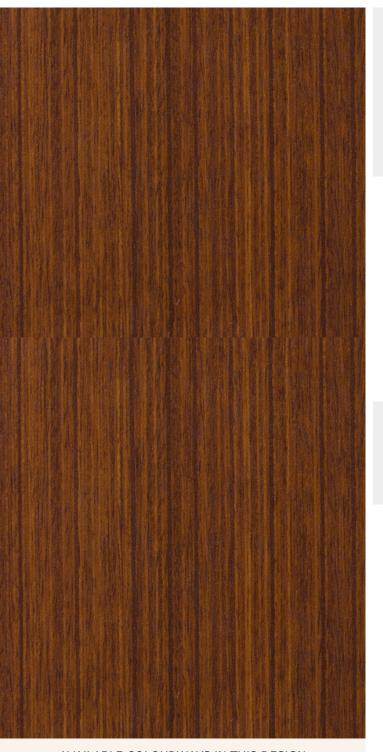

## **TECHNICAL DATA SHEET**

Strataflex - Premium Wood | Teak

- Vertical Repeat: 748mm
- Horizontal Repeat: 610mm
- Grain Pattern: Straight Grain

- All Strataflex products contain antimicrobial properties. - This product is a Self-Adhesive Decorative Film. - To view our IMO Certificate, please contact <u>marine@muraspec.com</u>

## **Product Details**

Design: Colour Description: Width: Length: Sold By: Construction Type: Premium Wood Teak 122cm 50m By Linear Metre Self-Adhesive Decorative Film

CLEANABILITY

CE COMPLIANT

Very good. (6 out of 8 to BSEN20105)