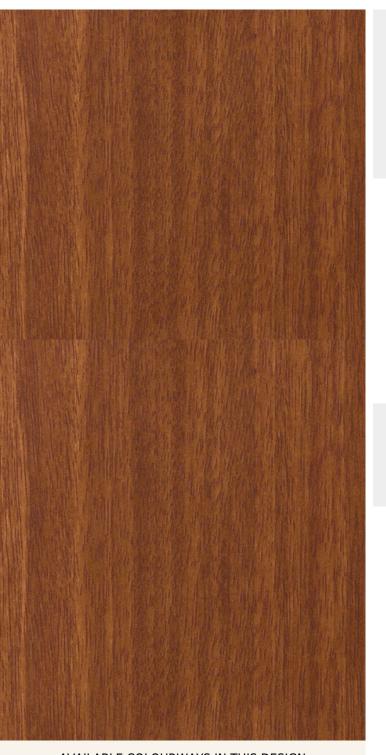

## **TECHNICAL DATA SHEET**

Strataflex - Premium Wood | Anigre

- Vertical Repeat: 950mm
- Horizontal Repeat: 364mm
- Grain Pattern: Straight Grain

- All Strataflex products contain antimicrobial properties. - This product is a Self-Adhesive Decorative Film. - To view our IMO Certificate, please contact <u>marine@muraspec.com</u>

## **Product Details**

Design: Colour Description: Width: Length: Sold By: Construction Type: Premium Wood Anigre 122cm 50m By Linear Metre Self-Adhesive Decorative Film

Washable

CLEANABILITY

CE COMPLIANT