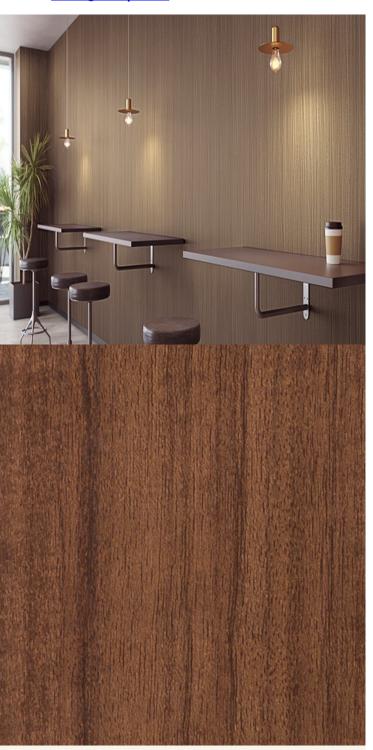

## **TECHNICAL DATA SHEET**

Strataflex - Premium Wood | Walnut

Vertical Repeat: 1240mm
 Horizontal Repeat: 480mm
 Grain Pattern: Straight Grain

- All Strataflex products contain antimicrobial properties. - This product is a Self-Adhesive Decorative Film. - To view our IMO Certificate, please contact <a href="mailto:marine@muraspec.com">marine@muraspec.com</a>

## Product Details

Design: Premium Wood

Colour Description: Walnut
Width: 122cm
Length: 50m

Sold By: By Linear Metre

Construction Type: Self-Adhesive Decorative Film

CLEANABILITY

CE COMPLIANT

IMO RATED