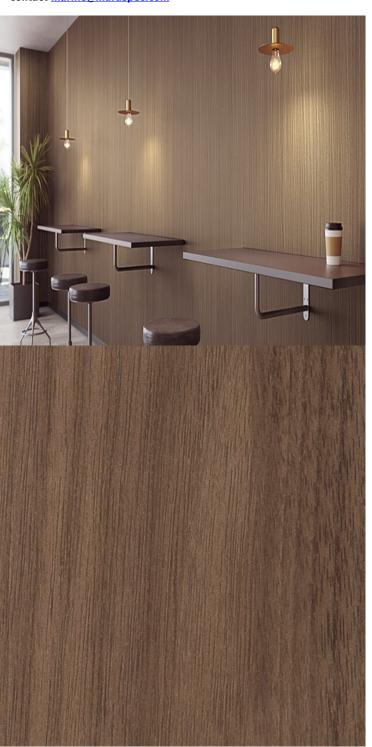

## **TECHNICAL DATA SHEET**

Strataflex - Premium Wood | Walnut

Vertical Repeat: 1240mm
Horizontal Repeat: 540mm
Grain Pattern: Straight / Cross Grain

- All Strataflex products contain antimicrobial properties. - This product is a Self-Adhesive Decorative Film. - To view our IMO Certificate, please contact <a href="mailto:marine@muraspec.com">marine@muraspec.com</a>

## **Product Details**

Design: Premium Wood

Colour Description: Walnut Width: 122cm Length: 50m

Sold By: By Linear Metre

CE COMPLIANT

Construction Type: Self-Adhesive Decorative Film

CLEANABILITY

IMO RATED