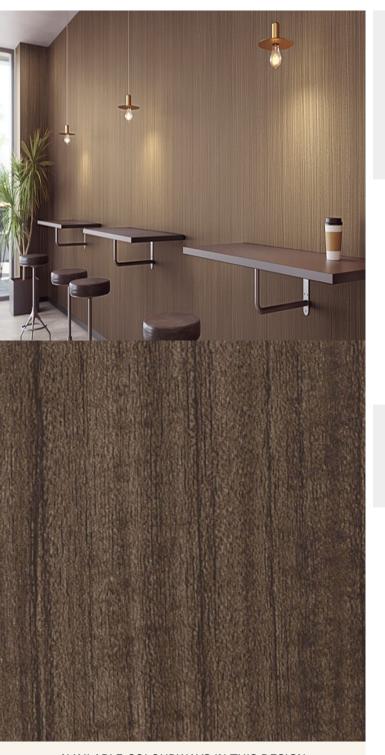

## **TECHNICAL DATA SHEET**

Strataflex - Premium Wood | Walnut

- Vertical Repeat: 1240mm
- Horizontal Repeat: 480mm
- Grain Pattern: Straight Grain

- All Strataflex products contain antimicrobial properties. - This product is a Self-Adhesive Decorative Film. - To view our IMO Certificate, please contact marine@muraspec.com

## **Product Details**

Design: Colour Description: Width: Length: Sold By: Construction Type: Premium Wood Walnut 122cm 50m By Linear Metre Self-Adhesive Decorative Film

LIGHTFASTNESS

CLEANABILITY

CE COMPLIANT

AVAILABLE COLOURWAYS IN THIS DESIGN To view the full range of colourways available in this design, please search '<u>Premium Wood</u>' using the search function tool on the Muraspec website.