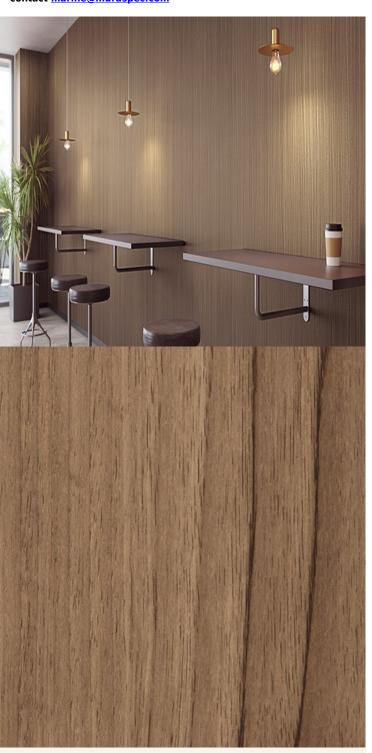

## **TECHNICAL DATA SHEET**

Strataflex - Premium Wood | Walnut

Vertical Repeat: 1240mm
 Horizontal Repeat: 500mm
 Grain Pattern: Straight / Cross Grain

- All Strataflex products contain antimicrobial properties. - This product is a Self-Adhesive Decorative Film. - To view our IMO Certificate, please contact <a href="mailto:marine@muraspec.com">marine@muraspec.com</a>

## **Product Details**

Design: Premium Wood

Colour Description: Walnut
Width: 122cm
Length: 50m

Sold By: By Linear Metre

CE COMPLIANT

Construction Type: Self-Adhesive Decorative Film

CLEANABILITY

LIGHTFASTNESS